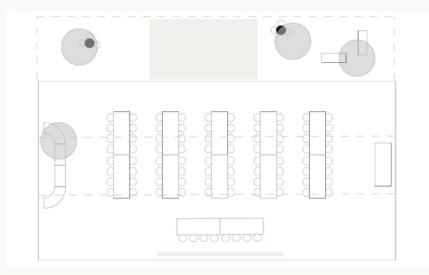

This example shows 88 pax (with the dance floor outside). Depending on your desired floorplan, this size can fit up to 165 pax for a sit down setting

Truly Yours hired items

White Tables, Ghost Chairs, Panel Wall, Market Umbrella, Dance Floor, Festoon Lights, Festoon Poles

### Truly Yours hired items

Bamboo Tables, French Bistro Chairs, Market Umbrella, Panel Half Oval Bar, Wood Panel Bar, Round Bar Leaner, Wire Stool, Modular Backed Couch, Modular Day Bed, Ottoman Small and Large, Drinks Tubs, Signage Stand Curved - Small and Large, Dance Floor, Festoon Lights, Festoon Pole