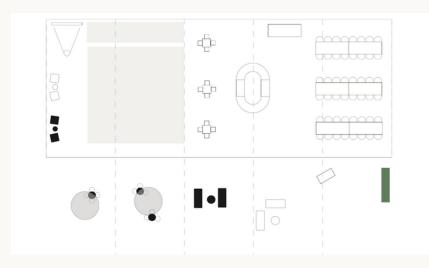

# TRULY YOURS

MARQUEE | HIRE | DESIGN

Truly Yours Marquee Floorplan Examples

No two events are the same - there are infinite ways to lay out a space! When you hire a marquee & furniture you'll receive your own personalised floorplan designed by our specialist team, but here are some ideas to get the creative juices flowing.

A customised floorplan also ensures your space is not only beautiful but functional and covers all weather options (so you don't have to stress about the weather forecast)

This example shows 112 pax. Depending on your desired floorplan, style of event and what you'd love to host inside the 10x25m marquee this size can fit up to 200 pax for a sit down setting

### Truly Yours hired items

Bamboo Tables, Ghost Chairs, Panel Wall, Panel Half Oval Bar, Market Umbrella, Round Bar Leaner, Wire Stool, Bud Vases - Small and Large, Dance Floor, Festoon Lights, Festoon Poles