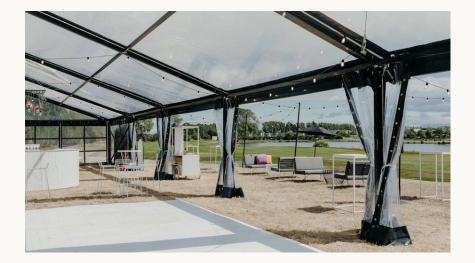

This example shows 130 pax with indoor/outdoor flow. Depending on your desired floorplan, this size can fit up to 250 pax for a cocktail setting

### Truly Yours hired items

Bamboo Tables, French Bistro Chairs, Market Umbrella, Panel Half Oval Bar, Wood Panel Bar, Round Bar Leaner, Wire Stool, Modular Backed Couch, Modular Day Bed, Ottoman Small and Large, Drinks Tubs, Signage Stand Curved - Small and Large, Dance Floor, Festoon Lights, Festoon Pole