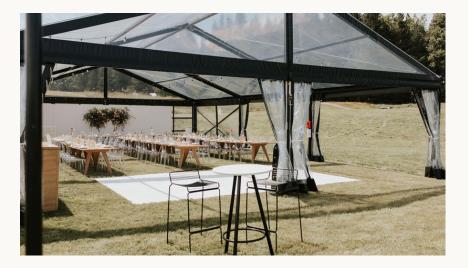

This example shows 130 pax with indoor/outdoor flow. Depending on your desired floorplan, this size can fit up to 250 pax for a cocktail setting