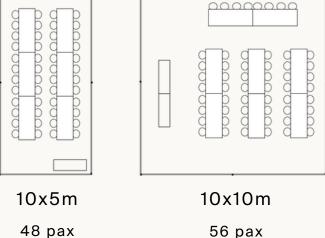

s 100 pax with indoor/outdoor flow. Depending on your desired floorplan, this size can fit up to 180 pax for a cocktail setting

### Truly Yours hired items

White Tables, Bentwood Chairs - White, Panel Wall, Oval Bar, Market Umbrella, Round Bar Leaner, Wire Stool, Bud Vases - Small and Large, Dance Floor, Poppy Loungers, Ergo Chairs, Festoon Lighting, Festoon Poles Truly Yours marquees are designed to be the perfect foundation for any event. Add your personalised touch, style and flair no matter the event occasion or size.

These marquees are completely customisable to suit your event whether it be for 30 or 250 guests. We do also have options for solid roofs and shade covers for all of our marquees.

Please see further example floorplans below alongside with how many guests are seated.







10x20m

122 pax



170 pax

56 pax

80 pax

# MOOD BOARD



## DESIGNERS OF MEMORIES. MAKERS OF MAGIC.

WWW.TRULYYOURS.CO.NZ | HELLO@TRULYYOURS.CO.NZ | 0272632167