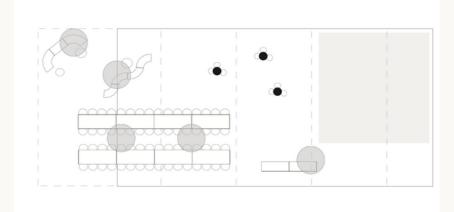

This example shows 88 pax (with the dance floor outside). Depending on your desired floorplan, this size can fit up to 165 pax for a sit down setting

Truly Yours hired items

White Tables, Ghost Chairs, Panel Wall, Market Umbrella, Dance Floor, Festoon Lights, Festoon Poles