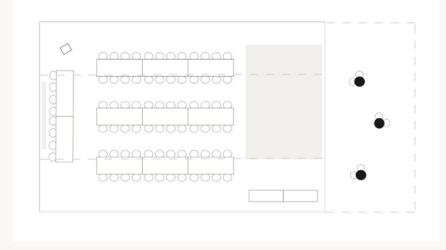

This example shows 120 Pax. Depending on your desired floorplan, this size can fit up to 130 pax for a sit down setting

### Truly Yours hired items

Bamboo Tables, Ghost Chairs, Panel Wall, Wire Stool, Round Bar Leaner, Round Bar Leaner, Wood Panel Bar, Drinks Tub, Terrazzo Plinth, Dance Floor, Festoon Lights, Festoon Poles