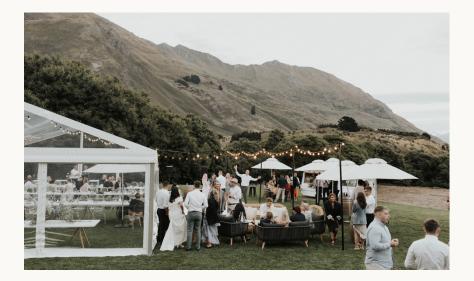

This example shows 130 pax with indoor/outdoor flow. Depending on your desired floorplan, this size can fit up to 250 pax for a cocktail setting