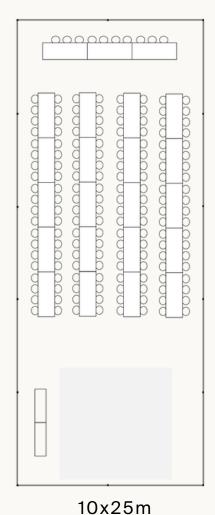

A customised floorplan also ensures your space is not only beautiful but functional and covers all weather options (so you don't have to stress about the weather forecast)

This example shows 112 pax. Depending on your desired floorplan, style of event and what you'd love to host inside the 10x25m marquee this size can fit up to 200 pax for a sit down setting