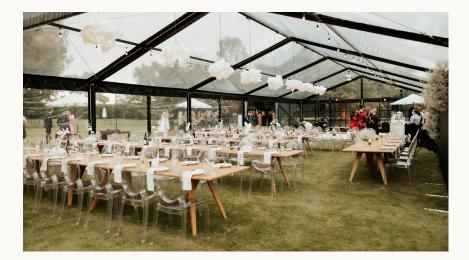

A customised floorplan also ensures your space is not only beautiful but functional and covers all weather options (so you don't have to stress about the weather forecast)

This example shows 112 pax. Depending on your desired floorplan, style of event and what you'd love to host inside the 10x25m marquee this size can fit up to 200 pax for a sit down setting

### Truly Yours hired items

Bamboo Tables, Ghost Chairs, Panel Wall, Panel Half Oval Bar, Market Umbrella, Round Bar Leaner, Wire Stool, Bud Vases - Small and Large, Dance Floor, Festoon Lights, Festoon Poles