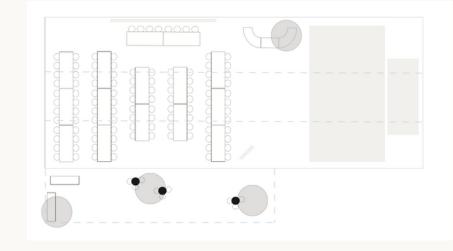

This example shows 130 pax with indoor/outdoor flow. Depending on your desired floorplan, this size can fit up to 250 pax for a cocktail setting

### Truly Yours hired items

Bamboo Tables, French Bistro Chairs, Market Umbrella, Panel Half Oval Bar, Wood Panel Bar, Round Bar Leaner, Wire Stool, Modular Backed Couch, Modular Day Bed, Ottoman Small and Large, Drinks Tubs, Signage Stand Curved - Small and Large, Dance Floor, Festoon Lights, Festoon Pole