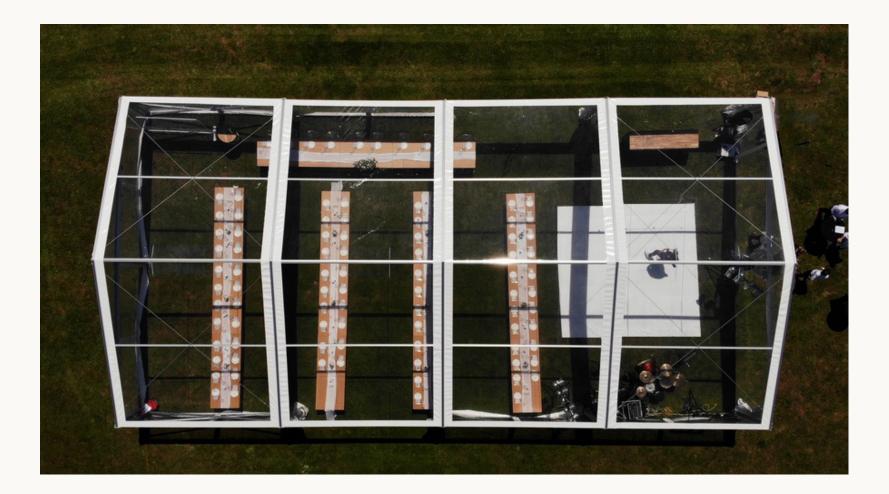

A customised floorplan also ensures your space is not only beautiful but functional and covers all weather options (so you don't have to stress about the weather forecast)

This example shows 112 pax. Depending on your desired floorplan, style of event and what you'd love to host inside the 10x25m marquee this size can fit up to 200 pax for a sit down setting

### Truly Yours hired items

Bamboo Tables, Ghost Chairs, Panel Wall, Panel Half Oval Bar, Market Umbrella, Round Bar Leaner, Wire Stool, Bud Vases - Small and Large, Dance Floor, Festoon Lights, Festoon Poles