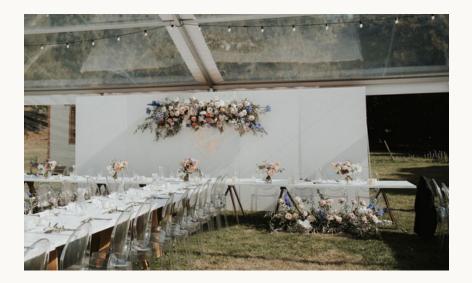

This example shows 88 pax (with the dance floor outside). Depending on your desired floorplan, this size can fit up to 165 pax for a sit down setting

Truly Yours hired items

White Tables, Ghost Chairs, Panel Wall, Market Umbrella, Dance Floor, Festoon Lights, Festoon Poles