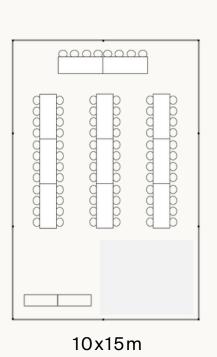

100 pax with indoor/outdoor flow. Depending on your desired floorplan, this size can fit up to 180 pax for a cocktail setting

### Truly Yours hired items

White Tables, Bentwood Chairs - White, Panel Wall, Oval Bar, Market Umbrella, Round Bar Leaner, Wire Stool, Bud Vases - Small and Large, Dance Floor, Poppy Loungers, Ergo Chairs, Festoon Lighting, Festoon Poles Truly Yours marquees are designed to be the perfect foundation for any event. Add your personalised touch, style and flair no matter the event occasion or size.

These marquees are completely customisable to suit your event whether it be for 30 or 250 guests. We do also have options for solid roofs and shade covers for all of our marquees.

Please see further example floorplans below alongside with how many guests are seated.







10x20m

122 pax



170 pax

56 pax

80 pax

# MOOD BOARD



## DESIGNERS OF MEMORIES. MAKERS OF MAGIC.

WWW.TRULYYOURS.CO.NZ | HELLO@TRULYYOURS.CO.NZ | 0272632167