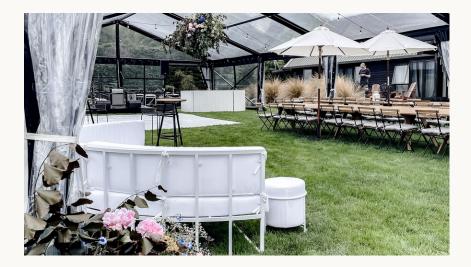

This example shows 130 pax with indoor/outdoor flow. Depending on your desired floorplan, this size can fit up to 250 pax for a cocktail setting

### Truly Yours hired items

Bamboo Tables, French Bistro Chairs, Market Umbrella, Panel Half Oval Bar, Wood Panel Bar, Round Bar Leaner, Wire Stool, Modular Backed Couch, Modular Day Bed, Ottoman Small and Large, Drinks Tubs, Signage Stand Curved - Small and Large, Dance Floor, Festoon Lights, Festoon Pole