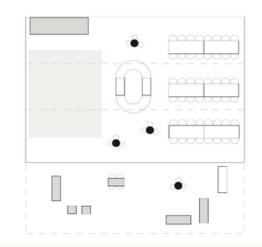

These marquees are completely customisable to suit your event whether it be for 30 or 250 guests. We do also have options for solid roofs and shade covers for all of our marquees.

Please see further example floorplans below alongside with how many guests are seated.

10x20m

122 pax

170 pax

56 pax

80 pax