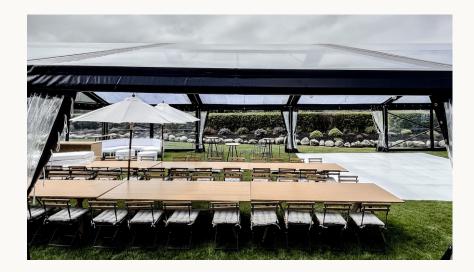

A customised floorplan also ensures your space is not only beautiful but functional and covers all weather options (so you don't have to stress about the weather forecast)

This example shows 112 pax. Depending on your desired floorplan, style of event and what you'd love to host inside the 10x25m marquee this size can fit up to 200 pax for a sit down setting