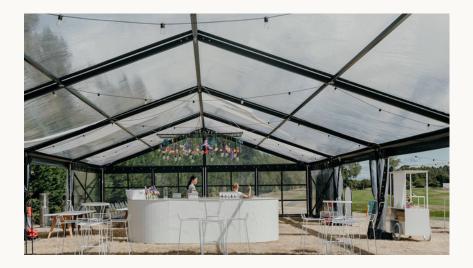

This example shows 120 Pax. Depending on your desired floorplan, this size can fit up to 130 pax for a sit down setting

### Truly Yours hired items

Bamboo Tables, Ghost Chairs, Panel Wall, Wire Stool, Round Bar Leaner, Round Bar Leaner, Wood Panel Bar, Drinks Tub, Terrazzo Plinth, Dance Floor, Festoon Lights, Festoon Poles