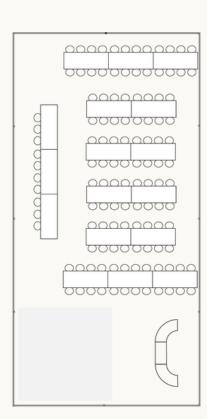

0 pax with indoor/outdoor flow. Depending on your desired floorplan, this size can fit up to 180 pax for a cocktail setting

### Truly Yours hired items

White Tables, Bentwood Chairs - White, Panel Wall, Oval Bar, Market Umbrella, Round Bar Leaner, Wire Stool, Bud Vases - Small and Large, Dance Floor, Poppy Loungers, Ergo Chairs, Festoon Lighting, Festoon Poles Truly Yours marquees are designed to be the perfect foundation for any event. Add your personalised touch, style and flair no matter the event occasion or size.

These marquees are completely customisable to suit your event whether it be for 30 or 250 guests. We do also have options for solid roofs and shade covers for all of our marquees.

Please see further example floorplans below alongside with how many guests are seated.







10x20m

122 pax



170 pax

56 pax

80 pax

# MOOD BOARD



## DESIGNERS OF MEMORIES. MAKERS OF MAGIC.

WWW.TRULYYOURS.CO.NZ | HELLO@TRULYYOURS.CO.NZ | 0272632167