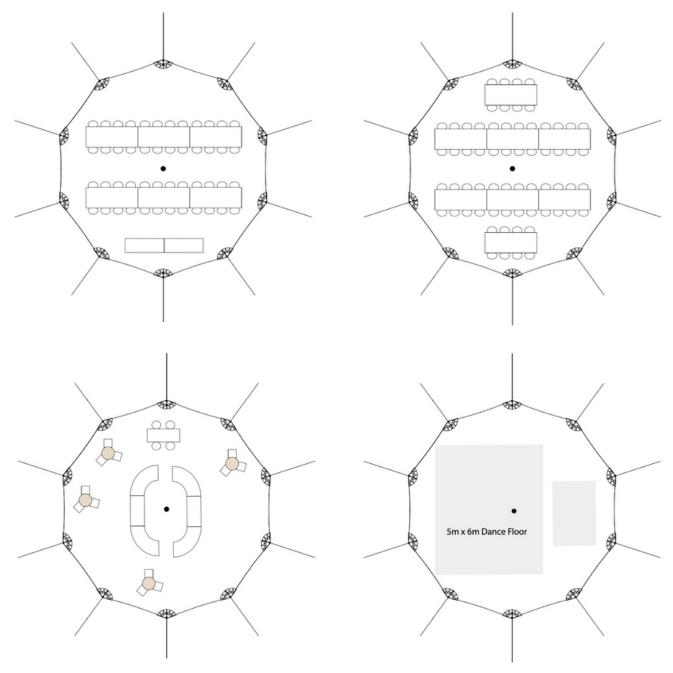

No two events are the same - there are infinite ways to lay out a space! When you hire a tent & furniture you'll receive your own personalised floorplan designed by our specialist team, but here are some ideas to get the creative juices flowing.

A customised floorplan also ensures your space is not only beautiful but functional and covers all weather options (so you don't have to stress about the weather forecast)