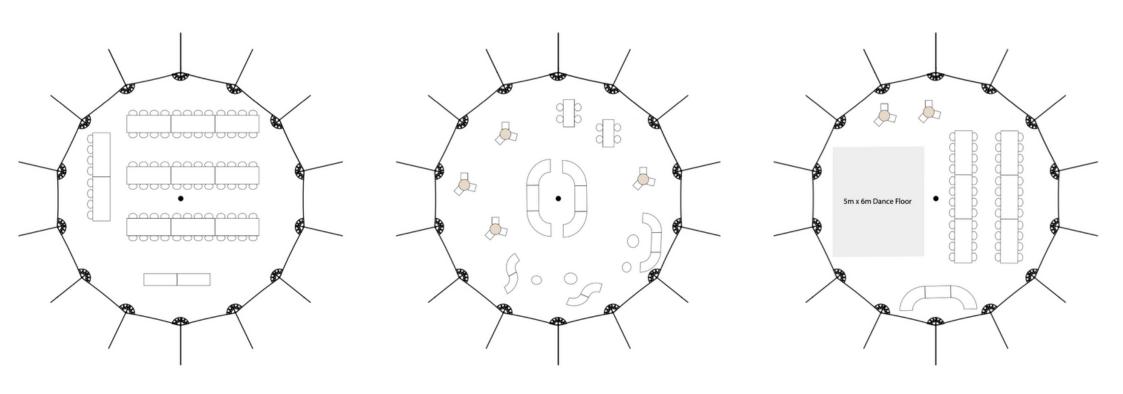

No two events are the same - there are infinite ways to lay out a space! When you hire a tent & furniture you'll receive your own personalised floorplan designed by our specialist team, but here are some ideas to get the creative juices flowing.

A customised floorplan also ensures your space is not only beautiful but functional and covers all weather options (so you don't have to stress about the weather forecast)