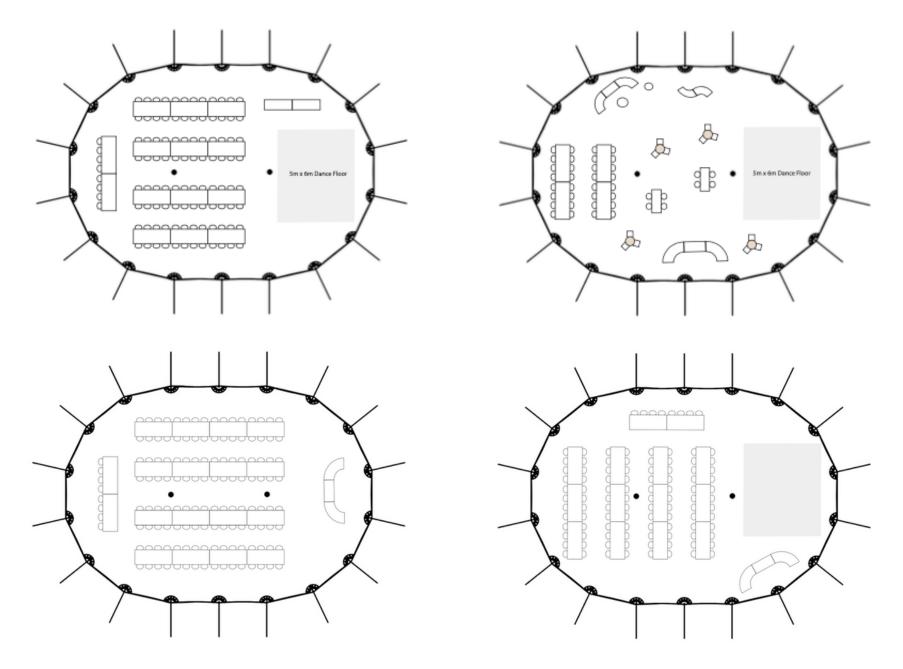

No two events are the same - there are infinite ways to lay out a space! When you hire a tent & furniture you'll receive your own personalised floorplan designed by our specialist team, but here are some ideas to get the creative juices flowing.

## Experience the Truly Yours difference

Whether it's an intimate gathering of 20 or large celebration of 500, we can customise your tent to suit. We take ALL the factors into account (number of guests, style of event, furniture etc.) before recommending the perfect size.

A customised floorplan also ensures your space is not only beautiful but functional and covers all weather options (so you don't have to stress about the weather forecast)