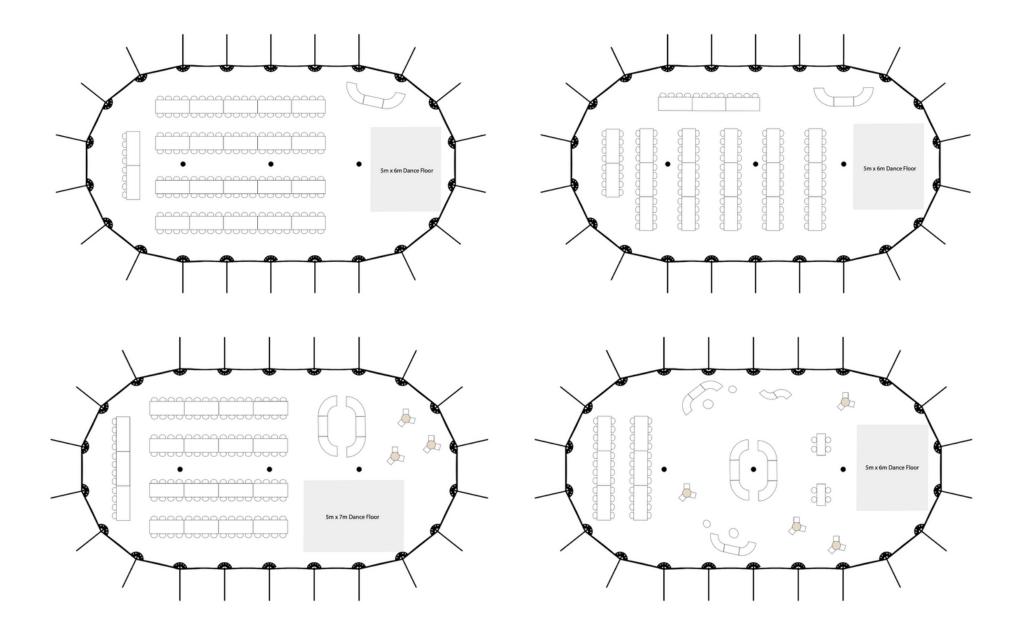

No two events are the same - there are infinite ways to lay out a space! When you hire a tent & furniture you'll receive your own personalised floorplan designed by our specialist team, but here are some ideas to get the creative juices flowing.

## Experience the Truly Yours difference

Whether it's an intimate gathering of 20 or large celebration of 500, we can customise your tent to suit. We take ALL the factors into account (number of guests, style of event, furniture etc.) before recommending the perfect size.

A customised floorplan also ensures your space is not only beautiful but functional and covers all weather options (so you don't have to stress about the weather forecast)