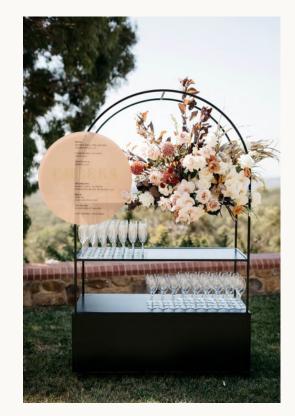

Rectangle Leaner - White\$75 | 6 x Available

Speech Lectern \$110 | 2 x Available

Arched Display Unit \$340 | 1 x Available

Market Umbrella - White \$65 | 10 x Available

Dessert Cart \$390 | 1 x Available

Modern Arch - White \$130 | 2 x Available

Modern Pillars - White \$80 | 4 x Available

Boxed Arch - White \$220 | 1 x Available

Diamond Mesh Arch \$250 | 1 x Available

Diamond Mesh Arch with Panels \$380 | 1 x Available