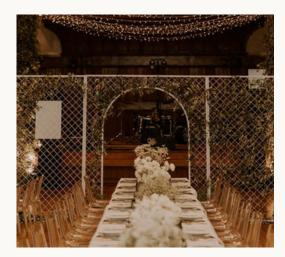

#### Truly Yours Feature/ Backdrop Wall

Our backdrop wall can be used as a marquee divider, for screening off areas like toilets and catering tents, as a bridal feature wall, or a photo backdrop. A versatile feature piece that can be easily personalised.

\$130 per 1m panel | 7m Available

One side is used as our 'custom' colour side. If you are intending on using it as a divider where both sides will be seen (as opposed to a backdrop/screen) and would like to know which colour it will be please just get in touch.