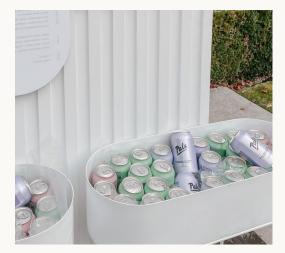

Drinks Tub/ Planter - Round \$60 | 2 x Available

Terrazzo Plinth

Small | 0.35M D | 0.55M H Medium | 0.35M D | 0.90M H Large | 0.35M D | 1.15M H

\$70 | 1 x Each Size Available

Cube - Small and Large

Small - 400mm \$30 | 3 x Available