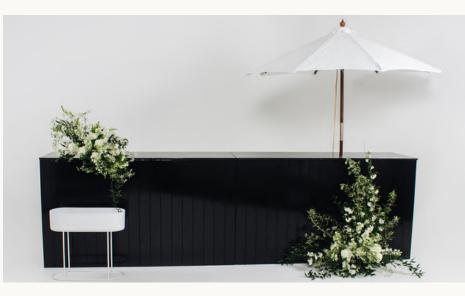

### **Truly Yours Bars**

Often a favourite spot to linger around, every great celebration needs a fabulous bar set-up - bubbles or Aperol?!

Used to serve drinks after canapés, as a drinks bar throughout the day/ night, special cocktail set-up, platter station or desert and photo spot.

Wood Panel Bar \$290 | 1 x Available

White Panel Bar \$290 | 2x Available

White Frame Bar \$290 | 2x Available

Bar dimensions: 1.8m length, 1.05m height, 0.60m width,

Black Grooved Bar \$290 | Per Rectangle (image shows 2x side by side)