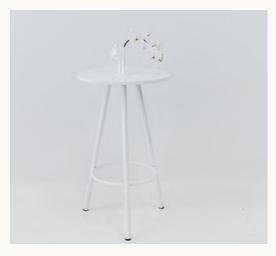

\$40 | Per Festoon Length

\$65 | Per Festoon Pole

Round Bar Leaner - White/ Bamboo \$60 | 8 x Available

Round Bar Leaner - White/ White \$60 | 8 x Available

Round Bar Leaner - Black/ White \$60 | 8 x Available

Round Bar Leaner - Black/ Bamboo \$60 | 8 x Available

Square Bar Leaner\$65 | 4x Available

Hourglass Bar Leaner\$65 | 4x Available