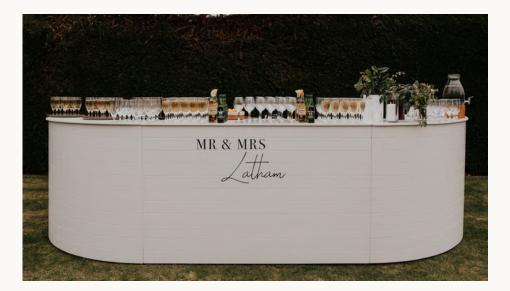

### **Truly Yours Bars**

Often a favourite spot to linger around, every great celebration needs a fabulous bar set-up - bubbles or Aperol?!

Used to serve drinks after canapés, as a drinks bar throughout the day/ night, special cocktail set-up, platter station or desert and photo spot.

Panel Oval Bar \$595 | Half Oval | \$850 | Full Oval

Oval Bar \$595 | Half Oval | \$890 | Full Oval