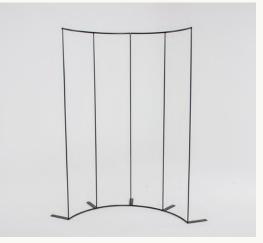

#### Truly Yours Feature/ Backdrop Wall

Our backdrop wall can be used as a marquee divider, for screening off areas like toilets and catering tents, as a bridal feature wall, or a photo backdrop. A versatile feature piece that can be easily personalised.

\$130 per 1m panel | 7m Available

One side is used as our 'custom' colour side. If you are intending on using it as a divider where both sides will be seen (as opposed to a backdrop/screen) and would like to know which colour it will be please just get in touch.