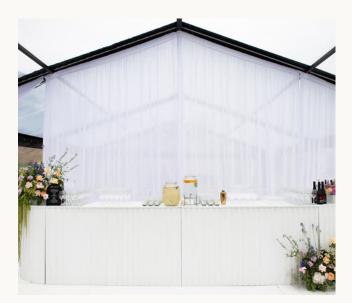

### **Truly Yours Bars**

Often a favourite spot to linger around, every great celebration needs a fabulous bar set-up - bubbles or Aperol?!

Used to serve drinks after canapés, as a drinks bar throughout the day/ night, special cocktail set-up, platter station or desert and photo spot.

Wood Panel Bar \$290 | 1 x Available

White Panel Bar \$290 | 2x Available

White Frame Bar \$290 | 2x Available

Bar dimensions: 1.8m length, 1.05m height, 0.60m width,

Black Grooved Bar \$290 | Per Rectangle (image shows 2x side by side)