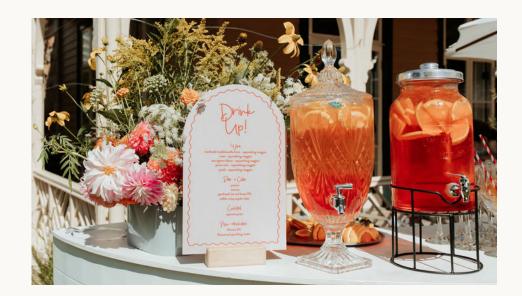

### **Truly Yours Bars**

Often a favourite spot to linger around, every great celebration needs a fabulous bar set-up - bubbles or Aperol?!

Used to serve drinks after canapés, as a drinks bar throughout the day/ night, special cocktail set-up, platter station or desert and photo spot.

Wood Panel Bar \$290 | 1 x Available

White Panel Bar \$290 | 2x Available

White Frame Bar \$290 | 2x Available

Bar dimensions: 1.8m length, 1.05m height, 0.60m width,

Black Grooved Bar \$290 | Per Rectangle (image shows 2x side by side)