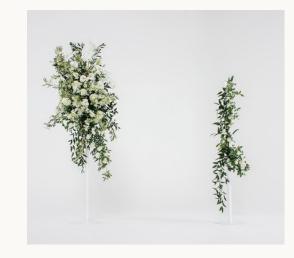

Acrylic Wishing Well - Frosted \$40 | 2x Available 25cm x 25cm x 25cm

Signage Stand Round - Large/ Black \$95 | 1 x Available

Floral Stand Square - White 55 | Small | 90cm H | 2x Available \$75 | Large | 1.5m H | 2x Available

Floral Stand Round - White \$55 | Small | 90cm H | 2x Available \$75 | Large | 1.5m H | 2x Available

Signage Stand Round - Small/ Black \$65 | 1 x Available

Signage Stand Square - Small/ White \$65 | 1 x Available