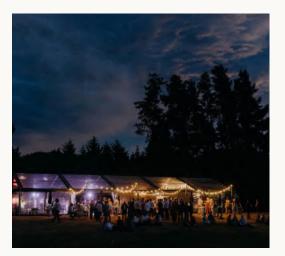

#### Truly Yours Festoon Lights and Poles

### Festoon lights create the perfect ambiance as you dance the night away.

Lighting that looks incredible and takes you from day to night. Use throughout the marquee roof, outside to create pockets of light or in a venue of your choice. The festoon poles can help frame areas or lead your guests from one space to another.