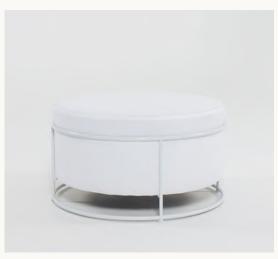

Poppy Lounger \$290 | 3 x Available

Modular Day Bed \$130 per module | 12 x Available Image shows 3 x modules

Modular Backed Couch \$165 per module | 12 x Available Image shows 3 x modules

Ottoman - Small \$70 | 4 x Available

Please note the day bed and backed couches come in modules. The above photo shows 3x modular backed couches and 4x modular day beds.

Ottoman - Large \$90 | 4 x Available

Truly Yours Bamboo Table

A sophisticated, minimalist and design focused dining table.