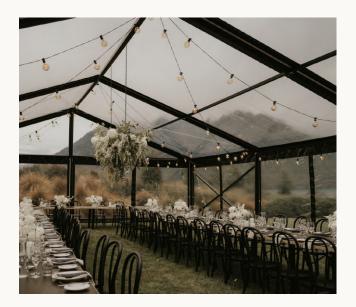

Truly Yours White Clear Marquee

Create a dreamy space in your favourite place.

If you're thinking about a marquee for your event, chances are you have a special location in mind: a family bach, a lakeside locale, a spot under the rugged mountains. That's the beauty of our premium Clear Marquees - we bring the party to you, wherever that may be.

Bold, contemporary & elegant - our premium Black Clear Marquee is designed to make a statement.

A striking black border offers a beautiful backdrop for lighting, florals and other styling accents while clear sides (easily opened and closed) allow you & your guests to fully immerse yourselves in the natural beauty of your surroundings.