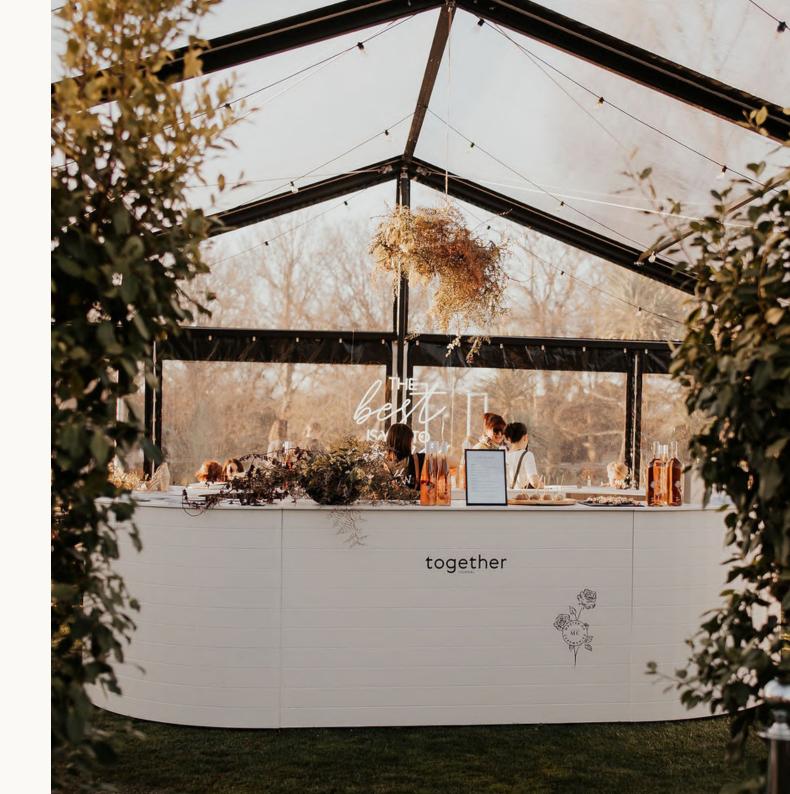

### **Truly Yours Bars**

Often a favourite spot to linger around, every great celebration needs a fabulous bar set-up - bubbles or Aperol?!

Used to serve drinks after canapés, as a drinks bar throughout the day/ night, special cocktail set-up, platter station or desert and photo spot.

Wood Panel Bar \$290 | 1 x Available

White Panel Bar \$290 | 2x Available

White Frame Bar \$290 | 2x Available

Bar dimensions: 1.8m length, 1.05m height, 0.60m width,

Black Grooved Bar \$290 | Per Rectangle (image shows 2x side by side)

Panel Oval Bar \$595 | Half Oval | \$850 | Full Oval

Oval Bar \$595 | Half Oval | \$890 | Full Oval