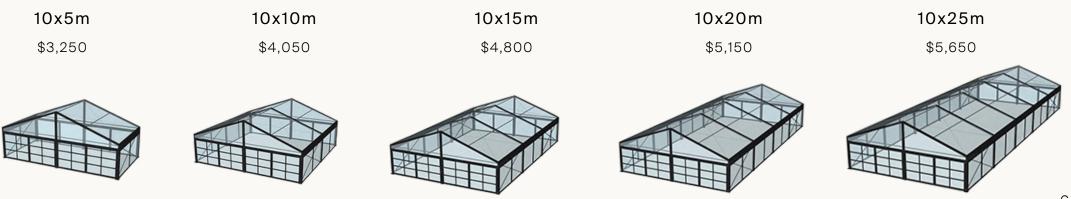

Our marquees offer a beautiful & timeless canvas for your event - one completely customised to reflect your special story & dream aesthetic.

Truly Yours White Clear Marquee

Create a dreamy space in your favourite place.

If you're thinking about a marquee for your event, chances are you have a special location in mind: a family bach, a lakeside locale, a spot under the rugged mountains. That's the beauty of our premium Clear Marquees - we bring the party to you, wherever that may be.

Perfect for small soirées and grand affairs alike, soft, fresh and crisp - our premium White Clear Marquee is a beautiful blank canvas that slips effortlessly into any aesthetic.

Truly Yours Black Clear Marquee

Bold, contemporary & elegant - our premium Black Clear Marquee is designed to make a statement.

A striking black border offers a beautiful backdrop for lighting, florals and other styling accents while clear sides (easily opened and closed) allow you & your guests to fully immerse yourselves in the natural beauty of your surroundings.