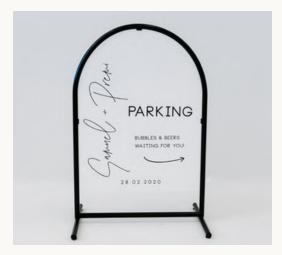

Acrylic Wishing Well - Frosted \$40 | 2x Available 25cm x 25cm x 25cm

Signage Stand Round - Large/ Black \$95 | 1 x Available

Floral Stand Square - White 55 | Small | 90cm H | 2x Available \$75 | Large | 1.5m H | 2x Available

Signage Stand Square - Large/ White \$95 | 1 x Available

Signage Stand - A-Frame \$45 | 1 x Available

Signage Stand Round - Small/ White \$65 | 1 x Available

Signage Stand Round - Large/ White \$95 | 1 x Available