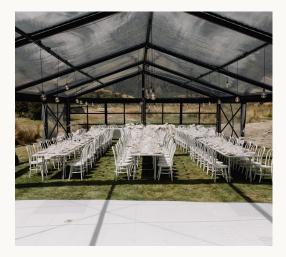

Truly Yours White Clear Marquee

Create a dreamy space in your favourite place.

If you're thinking about a marquee for your event, chances are you have a special location in mind: a family bach, a lakeside locale, a spot under the rugged mountains. That's the beauty of our premium Clear Marquees - we bring the party to you, wherever that may be.

Perfect for small soirées and grand affairs alike, soft, fresh and crisp - our premium White Clear Marquee is a beautiful blank canvas that slips effortlessly into any aesthetic.

Truly Yours Black Clear Marquee

Bold, contemporary & elegant - our premium Black Clear Marquee is designed to make a statement.

A striking black border offers a beautiful backdrop for lighting, florals and other styling accents while clear sides (easily opened and closed) allow you & your guests to fully immerse yourselves in the natural beauty of your surroundings.

## Our white dance floor is the perfect addition for an outdoor/ marquee wedding

Grass, timber, carpet or concrete, our dance floor can be laid on almost any flat surface allowing you to dance the night away. You are also able to use this as flooring for an aisle. 60 square metres available.

\$25 | Per Square Metre

Truly Yours Marquee Flooring - White

A product that elevates events to the next level.

Our full marquee flooring will give your event the 'wow' factor. This ply flooring can be laid on almost any flat surface with 250 square metres available.