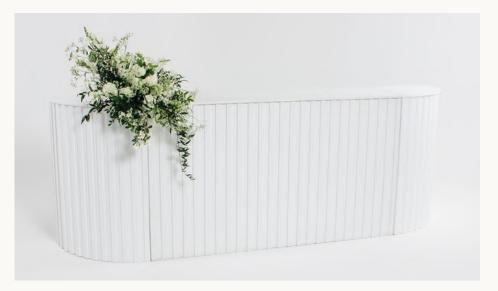

### **Truly Yours Bars**

Often a favourite spot to linger around, every great celebration needs a fabulous bar set-up - bubbles or Aperol?!

Used to serve drinks after canapés, as a drinks bar throughout the day/ night, special cocktail set-up, platter station or desert and photo spot.

Wood Panel Bar \$290 | 1 x Available

White Panel Bar \$290 | 2x Available

White Frame Bar \$290 | 2x Available

Bar dimensions: 1.8m length, 1.05m height, 0.60m width,

Black Grooved Bar \$290 | Per Rectangle (image shows 2x side by side)