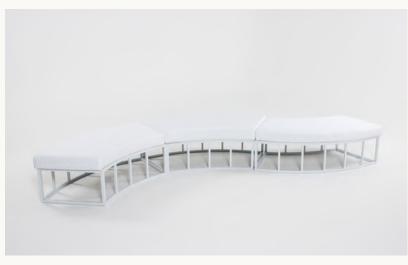

Poppy Lounger \$290 | 3 x Available

Modular Day Bed \$130 per module | 12 x Available Image shows 3 x modules

Modular Backed Couch \$165 per module | 12 x Available Image shows 3 x modules

Ottoman - Small \$70 | 4 x Available

Please note the day bed and backed couches come in modules. The above photo shows 3x modular backed couches and 4x modular day beds.

Ottoman - Large \$90 | 4 x Available

Truly Yours Bamboo Table

A sophisticated, minimalist and design focused dining table.