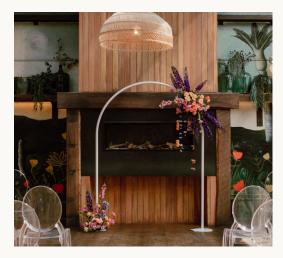

Modern Arch - White \$130 | 2 x Available

Modern Pillars - White \$80 | 4 x Available

Boxed Arch - White \$220 | 1 x Available

Diamond Mesh Arch \$250 | 1 x Available

Diamond Mesh Arch with Panels \$380 | 1 x Available