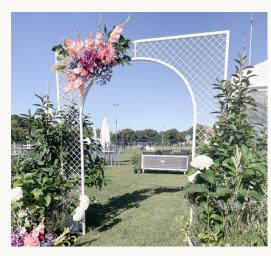

Modern Arch - White \$130 | 2 x Available

Modern Pillars - White \$80 | 4 x Available

Boxed Arch - White \$220 | 1 x Available

Diamond Mesh Arch \$250 | 1 x Available

Diamond Mesh Arch with Panels \$380 | 1 x Available