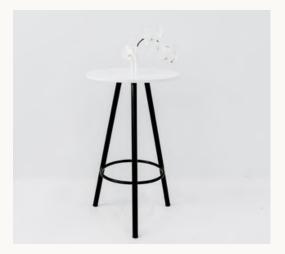

\$40 | Per Festoon Length

\$65 | Per Festoon Pole

Round Bar Leaner - White/ Bamboo \$60 | 8 x Available

Round Bar Leaner - White/ White \$60 | 8 x Available

Round Bar Leaner - Black/ White \$60 | 8 x Available

Round Bar Leaner - Black/ Bamboo \$60 | 8 x Available

Square Bar Leaner\$65 | 4x Available

Hourglass Bar Leaner\$65 | 4x Available