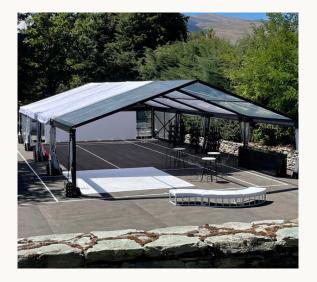

### Designed for dancing the night away under the stars

Our job is to help you plan the layout for your space, set everything up for you, and pack it all down again afterwards.

Your job is to enjoy being the star of the show...although your marquee will probably come a close second!

## Our white dance floor is the perfect addition for an outdoor/ marquee wedding

Grass, timber, carpet or concrete, our dance floor can be laid on almost any flat surface allowing you to dance the night away. You are also able to use this as flooring for an aisle. 60 square metres available.