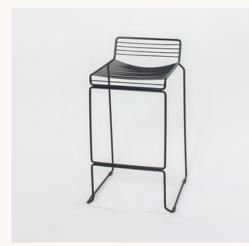

Wire Stool - Black \$30 | 16 x Available

Wire Stool - White \$30 | 16 x Available

Velvet Stool - Black/ White \$40 | 18 x Available

Bench Seats - White \$50 | 20 x Available

Ergo Chair \$65 | 2 x Available