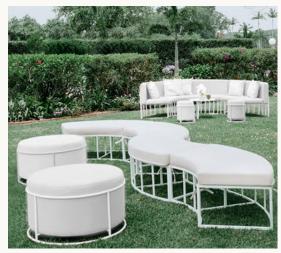

Poppy Lounger \$290 | 3 x Available

Modular Day Bed \$130 per module | 12 x Available Image shows 3 x modules

Modular Backed Couch \$165 per module | 12 x Available Image shows 3 x modules

Ottoman - Small \$70 | 4 x Available

Please note the day bed and backed couches come in modules. The above photo shows 3x modular backed couches and 4x modular day beds.

Ottoman - Large \$90 | 4 x Available

Truly Yours Bamboo Table

A sophisticated, minimalist and design focused dining table.