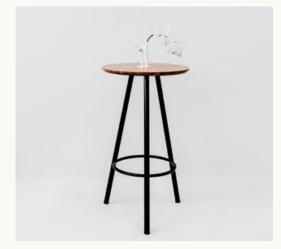

\$40 | Per Festoon Length

\$65 | Per Festoon Pole

Round Bar Leaner - White/ Bamboo \$60 | 8 x Available

Round Bar Leaner - White/ White \$60 | 8 x Available

Round Bar Leaner - Black/ White \$60 | 8 x Available

Round Bar Leaner - Black/ Bamboo \$60 | 8 x Available

Square Bar Leaner\$65 | 4x Available

Hourglass Bar Leaner\$65 | 4x Available