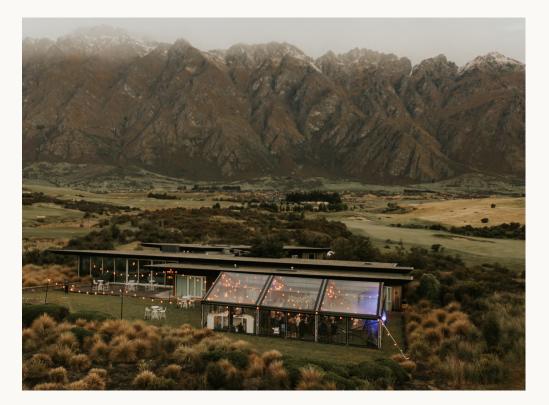

Truly Yours White Clear Marquee

Create a dreamy space in your favourite place.

If you're thinking about a marquee for your event, chances are you have a special location in mind: a family bach, a lakeside locale, a spot under the rugged mountains. That's the beauty of our premium Clear Marquees - we bring the party to you, wherever that may be.

Bold, contemporary & elegant - our premium Black Clear Marquee is designed to make a statement.

A striking black border offers a beautiful backdrop for lighting, florals and other styling accents while clear sides (easily opened and closed) allow you & your guests to fully immerse yourselves in the natural beauty of your surroundings.