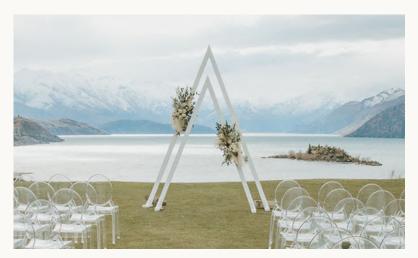

Modern Arch - White \$130 | 2 x Available

Modern Pillars - White \$80 | 4 x Available

Boxed Arch - White \$220 | 1 x Available

Diamond Mesh Arch \$250 | 1 x Available

Diamond Mesh Arch with Panels \$380 | 1 x Available