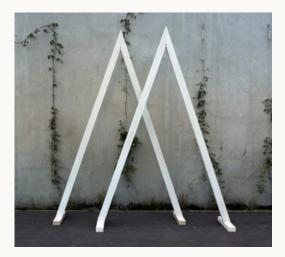

Modern Arch - White \$130 | 2 x Available

Modern Pillars - White \$80 | 4 x Available

Boxed Arch - White \$220 | 1 x Available

Diamond Mesh Arch \$250 | 1 x Available

Diamond Mesh Arch with Panels \$380 | 1 x Available