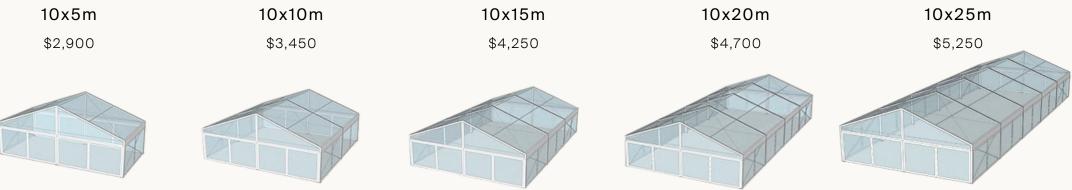

Truly Yours White Clear Marquee

Create a dreamy space in your favourite place.

If you're thinking about a marquee for your event, chances are you have a special location in mind: a family bach, a lakeside locale, a spot under the rugged mountains. That's the beauty of our premium Clear Marquees - we bring the party to you, wherever that may be.

Perfect for small soirées and grand affairs alike, soft, fresh and crisp - our premium White Clear Marquee is a beautiful blank canvas that slips effortlessly into any aesthetic.

Truly Yours Black Clear Marquee

Bold, contemporary & elegant - our premium Black Clear Marquee is designed to make a statement.

A striking black border offers a beautiful backdrop for lighting, florals and other styling accents while clear sides (easily opened and closed) allow you & your guests to fully immerse yourselves in the natural beauty of your surroundings.