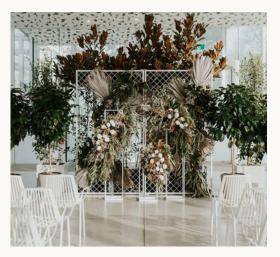

#### Truly Yours Feature/ Backdrop Wall

Our backdrop wall can be used as a marquee divider, for screening off areas like toilets and catering tents, as a bridal feature wall, or a photo backdrop. A versatile feature piece that can be easily personalised.

\$130 per 1m panel | 7m Available

One side is used as our 'custom' colour side. If you are intending on using it as a divider where both sides will be seen (as opposed to a backdrop/screen) and would like to know which colour it will be please just get in touch.