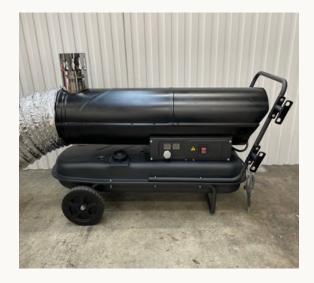

Marquee Heater

Our heaters sit outside the marquee and hot clean dry air is ducted into the marquee. This enables you to keep the doors shut (unlike your typical heater) and keep warm. This heater also won't condensate your beautiful clear marquee roof!

\$480 +gst | Includes full tank diesel

Ghost Chair \$12.50 | 160 x Available

French Bistro Chair \$12.50 | 160 x Available

White Bentwood Chair \$12.50 | 160 x Available

Black Bentwood Chair \$12.50 | 160 x Available