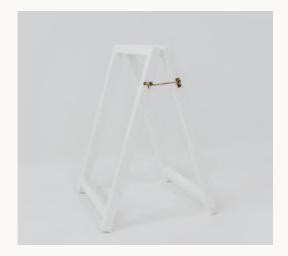

Signage Stand Square - Large/ White \$95 | 1 x Available

Signage Stand - A-Frame \$45 | 1 x Available

Signage Stand Round - Small/ White \$65 | 1 x Available

Signage Stand Round - Large/ White \$95 | 1 x Available