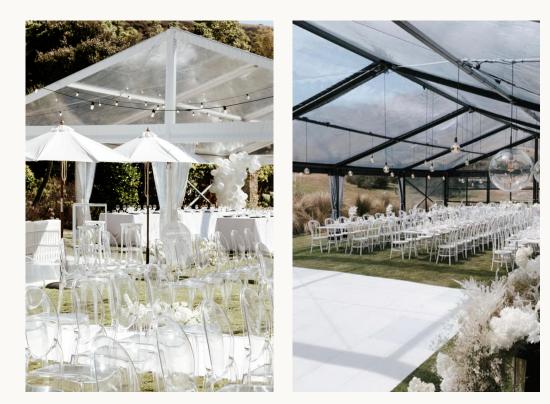

Truly Yours White Clear Marquee

Create a dreamy space in your favourite place.

If you're thinking about a marquee for your event, chances are you have a special location in mind: a family bach, a lakeside locale, a spot under the rugged mountains. That's the beauty of our premium Clear Marquees - we bring the party to you, wherever that may be.

Perfect for small soirées and grand affairs alike, soft, fresh and crisp - our premium White Clear Marquee is a beautiful blank canvas that slips effortlessly into any aesthetic.

Truly Yours Black Clear Marquee

Bold, contemporary & elegant - our premium Black Clear Marquee is designed to make a statement.

A striking black border offers a beautiful backdrop for lighting, florals and other styling accents while clear sides (easily opened and closed) allow you & your guests to fully immerse yourselves in the natural beauty of your surroundings.