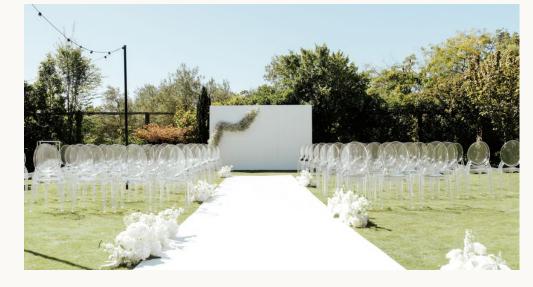

Our marquees offer a beautiful & timeless canvas for your event - one completely customised to reflect your special story & dream aesthetic.

### Designed for dancing the night away under the stars

Our job is to help you plan the layout for your space, set everything up for you, and pack it all down again afterwards.

Your job is to enjoy being the star of the show...although your marquee will probably come a close second!

## Our white dance floor is the perfect addition for an outdoor/ marquee wedding

Grass, timber, carpet or concrete, our dance floor can be laid on almost any flat surface allowing you to dance the night away. You are also able to use this as flooring for an aisle. 60 square metres available.