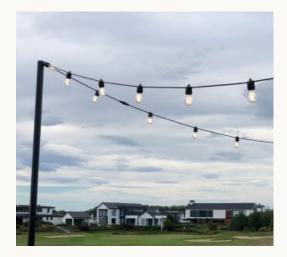

#### Truly Yours Festoon Lights and Poles

### Festoon lights create the perfect ambiance as you dance the night away.

Lighting that looks incredible and takes you from day to night. Use throughout the marquee roof, outside to create pockets of light or in a venue of your choice. The festoon poles can help frame areas or lead your guests from one space to another.

\$40 | Per Festoon Length

\$65 | Per Festoon Pole

Round Bar Leaner - White/ Bamboo \$60 | 8 x Available

Round Bar Leaner - White/ White \$60 | 8 x Available

Round Bar Leaner - Black/ White \$60 | 8 x Available